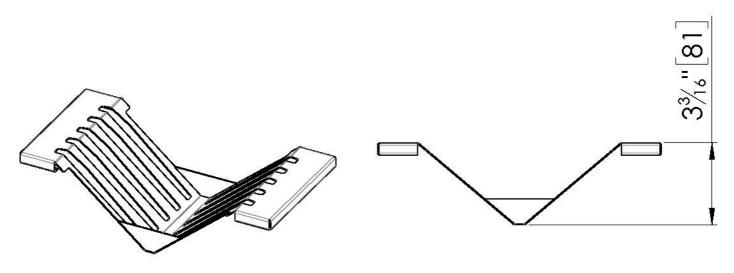

## DETAILS

| Equipped troughs accessories         | Plate rack                                                                                                                                                                                     |
|--------------------------------------|------------------------------------------------------------------------------------------------------------------------------------------------------------------------------------------------|
| Material                             | Stainless steel                                                                                                                                                                                |
| Texture                              | Satin                                                                                                                                                                                          |
| Finish                               | Foster brushed                                                                                                                                                                                 |
| Туре                                 | Standard                                                                                                                                                                                       |
| Dimensions                           | 11" x 5 <sup>1/2</sup> "                                                                                                                                                                       |
| Length                               | 2 unit - Standard                                                                                                                                                                              |
| Key to understanding the accessories | The lengths of the channels and accessories are indicated in "units"; for the composition, the sum of the "units" of the accessories must be the same as the length in "units" of the channel. |