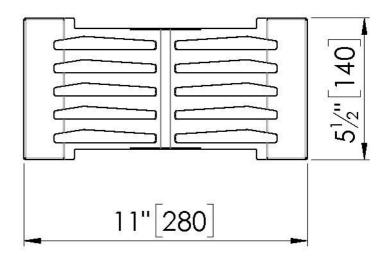

## DETAILS

| Equipped troughs accessories         | Plate rack                                                                                                                                                                                     |
|--------------------------------------|------------------------------------------------------------------------------------------------------------------------------------------------------------------------------------------------|
| Material                             | Stainless steel                                                                                                                                                                                |
| Texture                              | Satin                                                                                                                                                                                          |
| Finish                               | Foster brushed                                                                                                                                                                                 |
| Туре                                 | Standard                                                                                                                                                                                       |
| Dimensions                           | 11" x 5 <sup>1/2</sup> "                                                                                                                                                                       |
| Length                               | 2 unit - Standard                                                                                                                                                                              |
| Key to understanding the accessories | The lengths of the channels and accessories are indicated in "units"; for the composition, the sum of the "units" of the accessories must be the same as the length in "units" of the channel. |